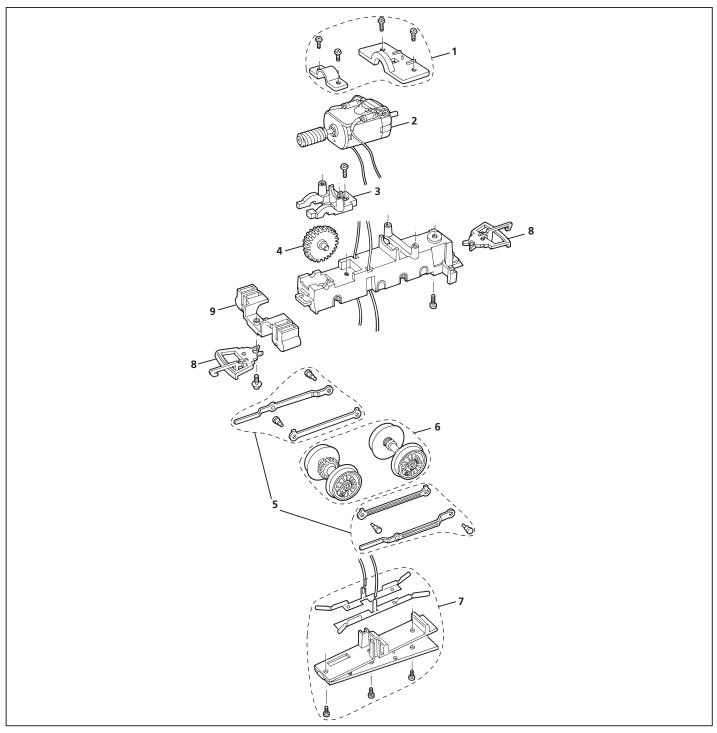

## **BILL and BEN ELECTRIC**

| LIST OF SPARES |                                                   |      |              |
|----------------|---------------------------------------------------|------|--------------|
| Item No.       | Description                                       | Pack | R9048, R9047 |
| 1              | Motor Retainers                                   | 1+1  | X9005        |
| 2              | Motor Assembly                                    | 1    | X9044        |
| 3              | Gear Retainer                                     | 1    | X9041        |
| 4              | Gear Set                                          | 1    | X9006        |
| 5              | Coupling Rods – Bright Nickel Silver              | set  | X9010        |
| 5              | Coupling Rods – Black Nickel                      | set  | X9010B       |
| 6              | Loco Wheel / Axle Assembly – Bright Nickel Silver | set  | X9008        |
| 6              | Loco Wheel / Axle Assembly – Black Nickel         | set  | X9008B       |
| 7              | Collector Assembly / Chassis Bottom               | 1    | X9012        |
| 8              | Couplings                                         | pack | X9042        |
| 9              | Cylinder Block                                    | 1    | X9013        |